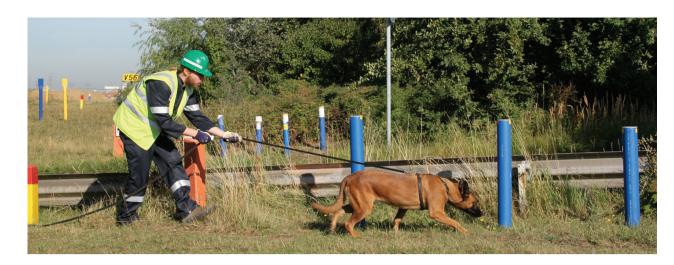

### LOCALISATION OF **ELECTRICAL SHORT CIRCUITS**

The detection of short-circuits in circuits that are often very large is a labour-intensive and time-consuming process. By using trained dogs, short-circuits can be located quickly and accurately in low and medium tension underground circuits. The ideal solution for minimising down time and optimising repairs.

### **GAS LEAKS**

Case: Total France. 800 km of underground ethylene pipelines from Marseille to Metz.

LOCALISATION OF ELECTRICAL SHORT CIRCUITS

Case: Enexis. During a test case in the Netherlands, trained dogs locate power disruptions.