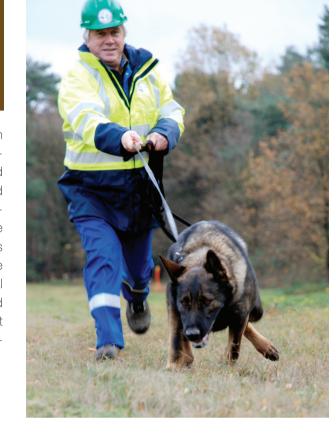

### LOCALISATION OF **ELECTRICAL SHORT CIRCUITS**

The detection of short-circuits in circuits that are often very large is a labour-intensive and time-consuming process. By using trained dogs, short-circuits can be located quickly and accurately in low and medium tension underground circuits. The ideal solution for minimising down time and optimising repairs.

### **GAS LEAKS**

Case: Total France. 800 km of underground ethylene pipelines from Marseille to Metz.

LOCALISATION OF ELECTRICAL SHORT CIRCUITS

Case: Enexis. During a test case in the Netherlands, trained dogs locate power disruptions.