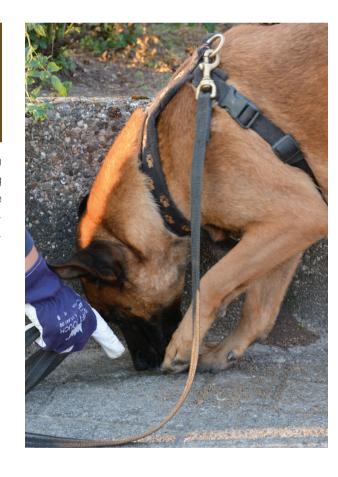

### GAS LEAKS

Even small leaks in gas or oil pipelines can lead to high costs. Locating leaks by means of the most sophisticated equipment is expensive, time-consuming and often impossible in remote areas. With TÜV-certified dogs, The Sniffers offers the best solution for detections in every terrain, even in snow-covered areas. The unique method of using detection dogs to detect gas leaks has shown to be more than successful over the years and has moreover surpassed the strict political and economic regulations in all areas. TÜV-certified dogs: the fastest, most flexible and most cost-efficient detection technique for both above-ground and underground pipelines.

### ILLEGAL PIPELINE TAPPING

Oil, ethylene, propane...regardless of which valuable substance is flowing through your pipelines, illegal pipeline tapping is a major problem in many countries. mountains, rivers and other places that are difficult to airports for the purpose of cargo screening. get to. The Sniffers has the answer to this difficulty. Our TÜV-certified dogs are specialised in locating illegal tapping installations. The result? Time and again, our dogs succeed in locating illegal tapping sites along hundreds, often heavily guarded, difficult to access kilometres of pipeline. Quickly, accurately and costeffectively.