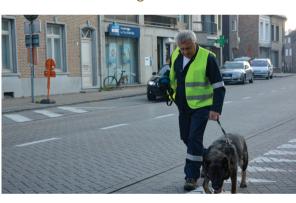

### LOCALISATION OF **ELECTRICAL SHORT CIRCUITS**

The detection of short-circuits in circuits that are often very large is a labour-intensive and time-consuming process. By using trained dogs, short-circuits can be located quickly and accurately in low and medium tension underground circuits. The ideal solution for minimising down time and optimising repairs.

### **GAS LEAKS**

Case: Total France. 800 km of underground ethylene pipelines from Marseille to Metz.

LOCALISATION OF ELECTRICAL SHORT CIRCUITS

Case: Enexis. During a test case in the Netherlands, trained dogs locate power disruptions.