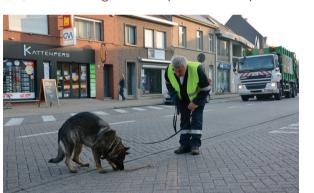

### GAS LEAKS

Even small leaks in gas or oil pipelines can lead to high costs. Locating leaks by means of the most sophisticated equipment is expensive, time-consuming and often impossible in remote areas. With TÜV-certified dogs, The Sniffers offers the best solution for detections in every terrain, even in snow-covered areas. The unique method of using detection dogs to detect gas leaks has shown to be more than successful over the years and has moreover surpassed the strict political and economic regulations in all areas. TÜV-certified dogs: the fastest, most flexible and most cost-efficient detection technique for both above-ground and underground pipelines.

### **GAS LEAKS**

Case: Total France. 800 km of underground ethylene pipelines from Marseille to Metz.

LOCALISATION OF ELECTRICAL SHORT CIRCUITS

Case: Enexis. During a test case in the Netherlands, trained dogs locate power disruptions.