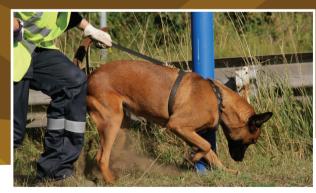

### GAS LEAKS

Even small leaks in gas or oil pipelines can lead to high costs. Locating leaks by means of the most sophisticated equipment is expensive, time-consuming and often impossible in remote areas. With TÜV-certified dogs, The Sniffers offers the best solution for detections in every terrain, even in snow-covered areas. The unique method of using detection dogs to detect gas leaks has shown to be more than successful over the years and has moreover surpassed the strict political and economic regulations in all areas. TÜV-certified dogs: the fastest, most flexible and most cost-efficient detection technique for both above-ground and underground pipelines.

### LOCALISATION OF **ELECTRICAL SHORT CIRCUITS**

The detection of short-circuits in circuits that are often very large is a labour-intensive and time-consuming process. By using trained dogs, short-circuits can be located quickly and accurately in low and medium tension underground circuits. The ideal solution for minimising down time and optimising repairs.