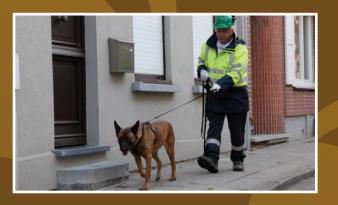

### GAS LEAKS

Even small leaks in gas or oil pipelines can lead to high costs. Locating leaks by means of the most sophisticated equipment is expensive, time-consuming and often impossible in remote areas. With TÜV-certified dogs, The Sniffers offers the best solution for detections in every terrain, even in snow-covered areas. The unique method of using detection dogs to detect gas leaks has shown to be more than successful over the years and has moreover surpassed the strict political and economic regulations in all areas. TÜV-certified dogs: the fastest, most flexible and most cost-efficient detection technique for both above-ground and underground pipelines.

### COMPREHENSIVE APPROACH

We pioneered special trained dogs that are able to detect leaks which are immeasurable with the best available detection services. A unique and very successful method. The Sniffers is the first company in the world to have TÜV certified dogs and a TÜV certified method of training dogs.